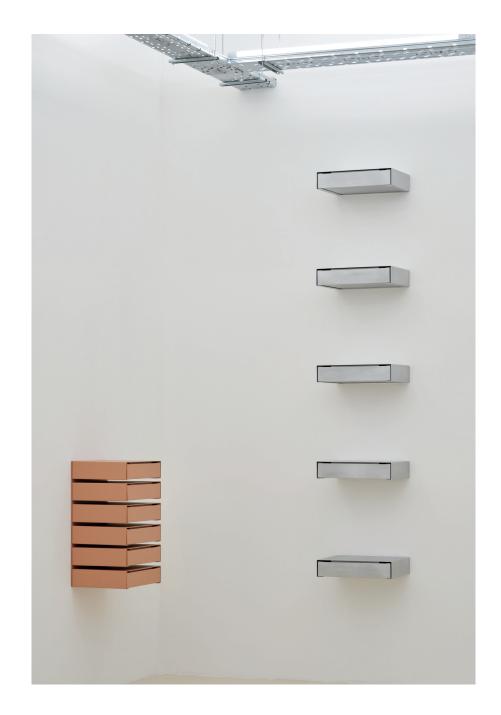

KGT WALL UNIT is a cabinet with drawers. There are 4 options for you to use and combine: the smallest contains only 1 drawer and the largest 6 vertical drawers. The gap between each drawer offers visual lightness and highlights each unit individually. This is a reminder that each drawer can be removed and used on its own, switching from drawer to its original purpose – a storage box.

Originally designed to be just a stackable storage box, Studio CP-RV thought of a new design where the object turns into a piece of furniture. This unusual design thinking, where the part dictated the whole, led to a series of visually striking cabinets for you to make room at your office or home.