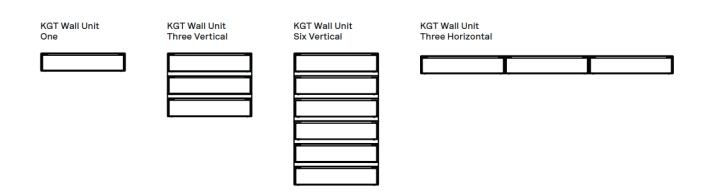

KGT WALL UNIT is a cabinet with drawers. There are 4 options for you to use and combine: the smallest contains only 1 drawer and the largest 6 vertical drawers. The gap between each drawer offers visual lightness and highlights each unit individually. This is a reminder that each drawer can be removed and used on its own, switching from drawer to its original purpose – a storage box.