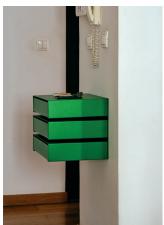

KGT WALL UNIT is a cabinet with drawers. There are 4 options for you to use and combine: the smallest contains only 1 drawer and the largest 6 vertical drawers. The gap between each drawer offers visual lightness and highlights each unit individually. This is a reminder that each drawer can be removed and used on its own, switching from drawer to its original purpose – a storage box.

Originally designed to be just a stackable storage box, Studio CP-RV thought of a new design where the object turns into a piece of furniture. This unusual design thinking, where the part dictated the whole, led to a series of visually striking cabinets for you to make room at your office or home.