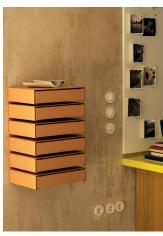

KGT WALL UNIT is a cabinet with drawers. There are 4 options for you to use and combine: the smallest contains only 1 drawer and the largest 6 vertical drawers. The gap between each drawer offers visual lightness and highlights each unit individually. This is a reminder that each drawer can be removed and used on its own, switching from drawer to its original purpose – a storage box.

Originally designed to be just a stackable storage box, Studio CP-RV thought of a new design where the object turns into a piece of furniture. This unusual design thinking, where the part dictated the whole, led to a series of visually striking cabinets for you to make room at your office or home.