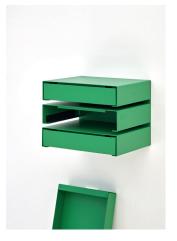

KGT WALL UNIT is a cabinet with drawers. There are 4 options for you to use and combine: the smallest contains only 1 drawer and the largest 6 vertical drawers. The gap between each drawer offers visual lightness and highlights each unit individually. This is a reminder that each drawer can be removed and used on its own, switching from drawer to its original purpose – a storage box.

Originally designed to be just a stackable storage box, Studio CP-RV thought of a new design where the object turns into a piece of furniture. This unusual design thinking, where the part dictated the whole, led to a series of visually striking cabinets for you to make room at your office or home.