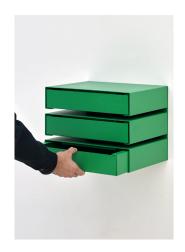

KGT WALL UNIT is a cabinet with drawers. There are 4 options for you to use and combine: the smallest contains only 1 drawer and the largest 6 vertical drawers. The gap between each drawer offers visual lightness and highlights each unit individually. This is a reminder that each drawer can be removed and used on its own, switching from drawer to its original purpose – a storage box.

Originally designed to be just a stackable storage box, Studio CP-RV thought of a new design where the object turns into a piece of furniture. This unusual design thinking, where the part dictated the whole, led to a series of visually striking cabinets for you to make room at your office or home.