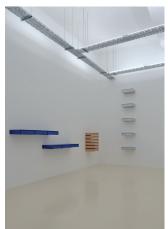

KGT WALL UNIT is a cabinet with drawers. There are 4 options for you to use and combine: the smallest contains only 1 drawer and the largest 6 vertical drawers. The gap between each drawer offers visual lightness and highlights each unit individually. This is a reminder that each drawer can be removed and used on its own, switching from drawer to its original purpose – a storage box.

Originally designed to be just a stackable storage box, Studio CP-RV thought of a new design where the object turns into a piece of furniture. This unusual design thinking, where the part dictated the whole, led to a series of visually striking cabinets for you to make room at your office or home.