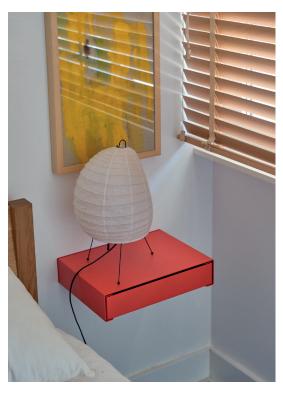

KGT WALL UNIT is a cabinet with drawers. There are 4 options for you to use and combine: the smallest contains only 1 drawer and the largest 6 vertical drawers. The gap between each drawer offers visual lightness and highlights each unit individually. This is a reminder that each drawer can be removed and used on its own, switching from drawer to its original purpose – a storage box.

Originally designed to be just a stackable storage box, Studio CP-RV thought of a new design where the object turns into a piece of furniture. This unusual design thinking, where the part dictated the whole, led to a series of visually striking cabinets for you to make room at your office or home.