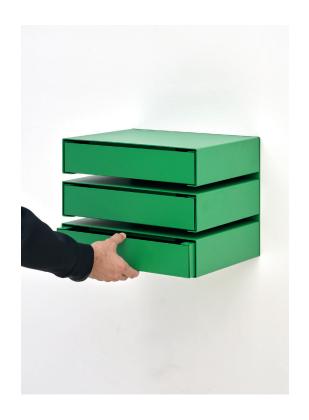

KGT WALL UNIT is a cabinet with drawers. There are 4 options for you to use and combine: the smallest contains only 1 drawer and the largest 6 vertical drawers. The gap between each drawer offers visual lightness and highlights each unit individually. This is a reminder that each drawer can be removed and used on its own, switching from drawer to its original purpose – a storage box.

Originally designed to be just a stackable storage box, Studio CP-RV thought of a new design where the object turns into a piece of furniture. This unusual design thinking, where the part dictated the whole, led to a series of visually striking cabinets for you to make room at your office or home.