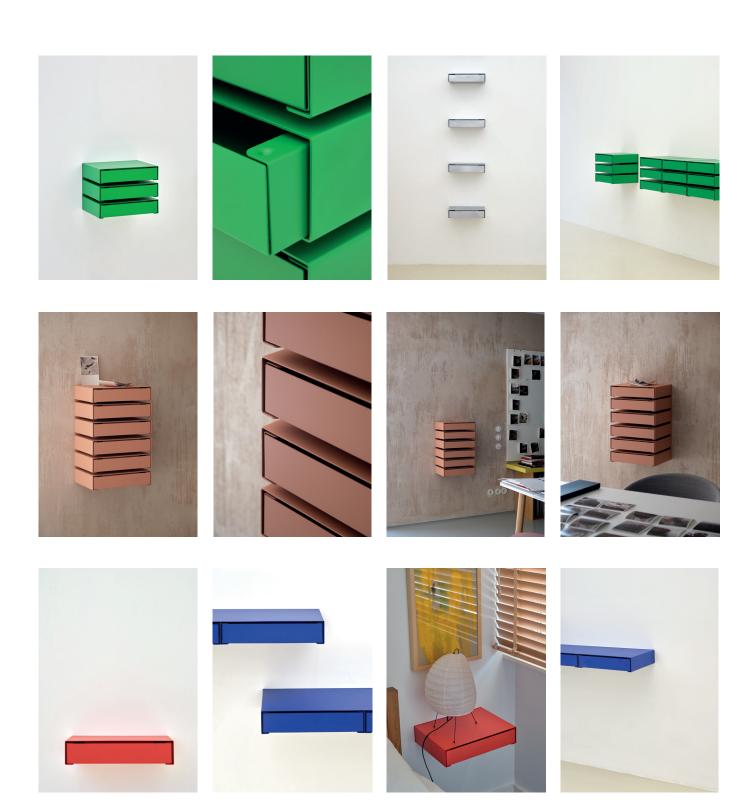

KGT WALL UNIT is a cabinet with drawers. There are 4 options for you to use and combine: the smallest contains only 1 drawer and the largest 6 vertical drawers. The gap between each drawer offers visual lightness and highlights each unit individually. This is a reminder that each drawer can be removed and used on its own, switching from drawer to its original purpose – a storage box.

Originally designed to be just a stackable storage box, Studio CP-RV thought of a new design where the object turns into a piece of furniture. This unusual design thinking, where the part dictated the whole, led to a series of visually striking cabinets for you to make room at your office or home.