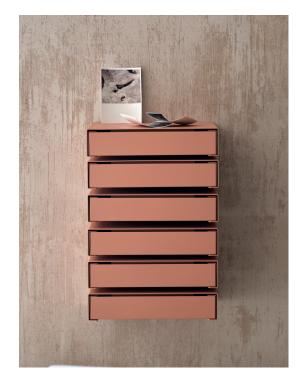

KGT WALL UNIT is a cabinet with drawers. There are 4 options for you to use and combine: the smallest contains only 1 drawer and the largest 6 vertical drawers. The gap between each drawer offers visual lightness and highlights each unit individually. This is a reminder that each drawer can be removed and used on its own, switching from drawer to its original purpose – a storage box.

Originally designed to be just a stackable storage box, Studio CP-RV thought of a new design where the object turns into a piece of furniture. This unusual design thinking, where the part dictated the whole, led to a series of visually striking cabinets for you to make room at your office or home.